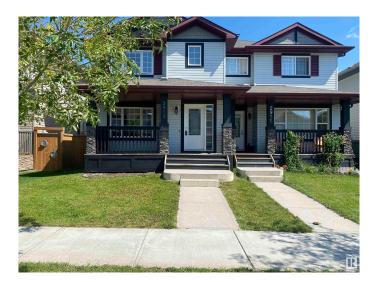

#### \$414,888

3 Bedroom, 2.50 Bathroom, 1,303 sqft Single Family on 0.00 Acres

Tamarack, Edmonton, AB

Freshly painted 2-Storey Half Duplex in Prime Meadows Location! This home has 3 bedrooms and 2.5 bathrooms, including a spacious primary room with 4-piece ensuite. The open-concept main floor offers a bright living area, functional kitchen, and convenient 2-piece powder room. The rear parking pad accommodates 2 vehicles. Located in the desirable Meadows community, this home offers quick access to major routes including Whitemud Drive and Anthony Henday. Just minutes from the Meadows Recreation Centre and RioCan Meadows Shopping Centre with restaurants, grocery stores, and other amenities nearby. Ideal for first-time buyers, families, or investors. Move-in ready with room to grow!

## Interior

Interior Features ensuite bathroom

Appliances Dishwasher-Built-In, Dryer, Refrigerator, Stove-Electric, Washer

Heating Forced Air-1, Natural Gas

Stories 2

Has Basement Yes

Basement Full, Unfinished