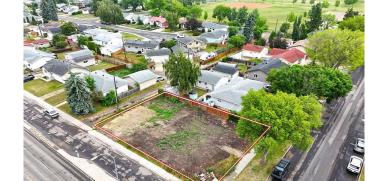

#### \$739,900

0 Bedroom, 0.00 Bathroom, Single Family on 0.00 Acres

Meadowlark Park (Edmonton), Edmonton, AB

Corner Lot already Demolished & REZONED to RM h16 .. Approved for a 4-storey Building. The site also offers mixed-use potential, allowing for COMMERCIAL ON MAIN Level (like daycare) and three residential stories above â€" perfect for builders and investors looking for a value-packed project. Situated directly across from a RECREATION CENTRE, CHURCH and walking distance to two schools, parks, and other amenities. Plus, WEST EDMONTON is only 4-5 MINUTES AWAY. Don't miss out on this rare opportunity in a highly sought-after location.

## **Community Information**

Address 16222 92 Avenue

Area Edmonton

Subdivision Meadowlark Park (Edmonton)

City Edmonton

County ALBERTA

Province AB

Postal Code T5R 5C6

## **Exterior**

Exterior Features Corner Lot, Playground Nearby, Schools, Shopping Nearby, See

Remarks