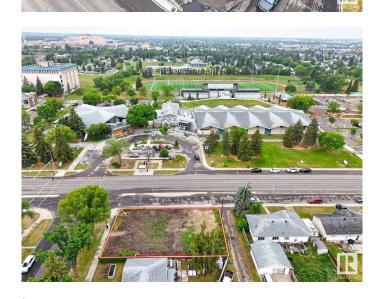

#### \$739,900

0 Bedroom, 0.00 Bathroom, Single Family on 0.00 Acres

Meadowlark Park (Edmonton), Edmonton, AB

Corner Lot already Demolished & REZONED to RM h16 .. Approved for a 4-storey Building. The site also offers mixed-use potential, allowing for COMMERCIAL ON MAIN Level (like daycare) and three residential stories above â€" perfect for builders and investors looking for a value-packed project. Situated directly across from a RECREATION CENTRE, CHURCH and walking distance to two schools, parks, and other amenities. Plus, WEST EDMONTON is only 4-5 MINUTES AWAY. Don't miss out on this rare opportunity in a highly sought-after location.

## **Community Information**

Address 16222 92 Avenue

Area Edmonton

Subdivision Meadowlark Park (Edmonton)

City Edmonton

County ALBERTA

Province AB

Postal Code T5R 5C6

## **Exterior**

Exterior Features Corner Lot, Playground Nearby, Schools, Shopping Nearby, See

Remarks