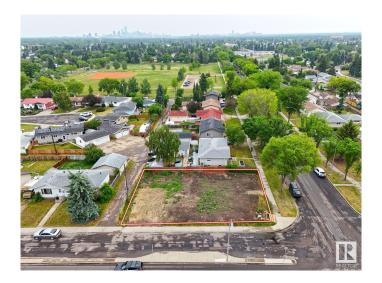

#### \$739,900

0 Bedroom, 0.00 Bathroom, Single Family on 0.00 Acres

Meadowlark Park (Edmonton), Edmonton, AB

Corner Lot already Demolished & REZONED to RM h16 .. Approved for a 4-storey Building. The site also offers mixed-use potential, allowing for COMMERCIAL ON MAIN Level (like daycare) and three residential stories above â€" perfect for builders and investors looking for a value-packed project. Situated directly across from a RECREATION CENTRE, CHURCH and walking distance to two schools, parks, and other amenities. Plus, WEST EDMONTON is only 4-5 MINUTES AWAY. Don't miss out on this rare opportunity in a highly sought-after location.

## **Community Information**

Address 16222 92 Avenue

Area Edmonton

Subdivision Meadowlark Park (Edmonton)

City Edmonton

County ALBERTA

Province AB

Postal Code T5R 5C6

## **Exterior**

Exterior Features Corner Lot, Playground Nearby, Schools, Shopping Nearby, See

Remarks