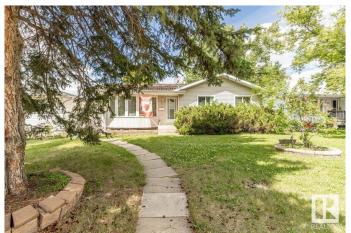

### \$378,000

3 Bedroom, 2.00 Bathroom, 1,040 sqft Single Family on 0.00 Acres

Corinthia Park, Leduc, AB

If you have been waiting for a bungalow with a large detached garage where the lot still allows space for kids to play you better get your moving boxes ready. A rare find these days with 3 bedrooms and 2 bathrooms. A fenced yard and space to park your RV.

Built in 1974

#### **Exterior**

Exterior Wood, Vinyl

Exterior Features Airport Nearby, Back Lane, Fenced, Flat Site, Playground Nearby

Roof Asphalt Shingles

Construction Wood, Vinyl

Foundation Concrete Perimeter