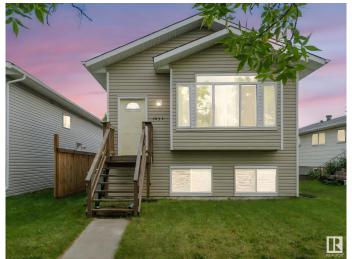

# \$319,900

2 Bedroom, 2.00 Bathroom, 1,170 sqft Single Family on 0.00 Acres

Lamont, Lamont, AB

Single Detached Home, Raised Bungalow, 2 Bedroom, 2 bath. Main Floor features a large living room and dining on laminated flooring, vaulted ceiling, kitchen with lots of cabinet and a stainless steel appliances, closets, main 4 piece washroom, primary bedroom with 4pc ensuite and the second bedroom. The basement offers partially finished with large recreation room, 9ft ceiling, side entrance for a potential tenant, utility rooms and laundry area, standby rough in plumbing for future washroom.

## **Exterior**

Exterior Wood, Vinyl

Exterior Features Landscaped, Playground Nearby, Shopping Nearby, View Downtown

Roof Asphalt Shingles

Construction Wood, Vinyl

Foundation Concrete Perimeter