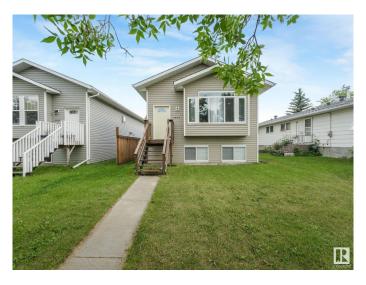

# \$319,900

2 Bedroom, 2.00 Bathroom, 1,170 sqft Single Family on 0.00 Acres

Lamont, Lamont, AB

Single Detached Home, Raised Bungalow, 2 Bedroom, 2 bath. Main Floor features a large living room and dining on laminated flooring, vaulted ceiling, kitchen with lots of cabinet and a stainless steel appliances, closets, main 4 piece washroom, primary bedroom with 4pc ensuite and the second bedroom. The basement offers partially finished with large recreation room, 9ft ceiling, side entrance for a potential tenant, utility rooms and laundry area, standby rough in plumbing for future washroom.

## **Exterior**

Exterior Wood, Vinyl

Exterior Features Landscaped, Playground Nearby, Shopping Nearby, View Downtown

Roof Asphalt Shingles

Construction Wood, Vinyl

Foundation Concrete Perimeter