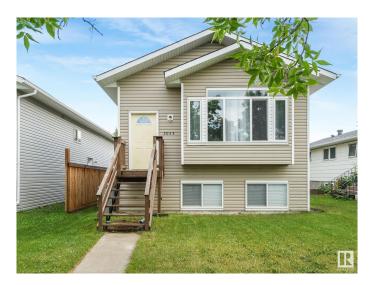

# \$319,900

2 Bedroom, 2.00 Bathroom, 1,170 sqft Single Family on 0.00 Acres

Lamont, Lamont, AB

Single Detached Home, Raised Bungalow, 2 Bedroom, 2 bath. Main Floor features a large living room and dining on laminated flooring, vaulted ceiling, kitchen with lots of cabinet and a stainless steel appliances, closets, main 4 piece washroom, primary bedroom with 4pc ensuite and the second bedroom. The basement offers partially finished with large recreation room, 9ft ceiling, side entrance for a potential tenant, utility rooms and laundry area, standby rough in plumbing for future washroom.

## **Exterior**

Exterior Wood, Vinyl

Exterior Features Landscaped, Playground Nearby, Shopping Nearby, View Downtown

Roof Asphalt Shingles

Construction Wood, Vinyl

Foundation Concrete Perimeter