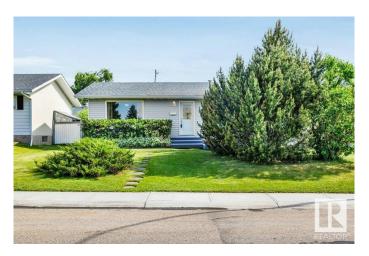

## \$397,900

3 Bedroom, 2.00 Bathroom, 1,020 sqft Single Family on 0.00 Acres

Brookwood, Spruce Grove, AB

Fantastic entry level home in Brookwood. Located on a quiet circular street, this very well kept home offers superb curb appeal, 68 Belleville Avenue could be your next home and provides an exceptional location for under 400k. This single-family bungalow will check a lot of boxes for a single person, young couple or someone looking to downsize. The main floor boats just over 1000sqft, 2 bedrooms + an office space. A spacious living room, dining room and eat in kitchen as well. The basement is roomy with a big recreation room, full bath next to the excellent sized 3rd bedroom in the home and storage room. The south facing back yard is a gem and comes fully fenced for your dog and boast an oversized 2 car insulated garage.

## **Amenities**

Amenities Patio

Parking Double Garage Detached

## **Exterior**

Exterior Wood, Stucco, Vinyl

Exterior Features Back Lane, Fenced, Landscaped, Schools, Shopping Nearby

Roof Asphalt Shingles

Construction Wood, Stucco, Vinyl Foundation Concrete Perimeter