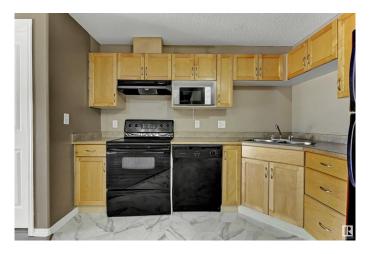

### Interior

Interior Features ensuite bathroom

Appliances Dishwasher-Built-In, Dryer, Garburator, Hood Fan, Oven-Microwave,

Refrigerator, Stove-Electric, Washer

Heating Baseboard, Natural Gas