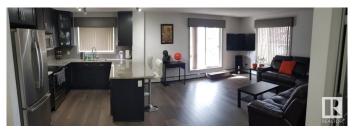

## \$209,000

2 Bedroom, 2.00 Bathroom, 1,044 sqft Condo / Townhouse on 0.00 Acres

Larkspur, Edmonton, AB

Bright and spacious former show suite in Aspen Meadows! This 2 bed, 2 bath corner unit features a large U-shaped kitchen with quartz countertops, maple cabinets, and stainless steel appliances. Enjoy laminate flooring, in-suite laundry, and a southwest-facing wraparound balcony with gas line for BBQ. Includes titled underground parking, separate storage cage, and access to fitness room & guest suite. Condo fees cover all utilities. Walk to shopping, dining, and Meadows Rec Centre with quick access to Whitemud & Anthony Henday.