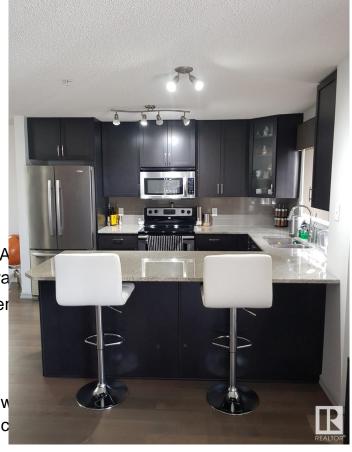

## \$209,000

2 Bedroom, 2.00 Bathroom, 1,044 sqft Condo / Townhouse on 0.00 Acres

Larkspur, Edmonton, AB

Bright and spacious former show suite in Aspen Meadows! This 2 bed, 2 bath corner unit features a large U-shaped kitchen with quartz countertops, maple cabinets, and stainless steel appliances. Enjoy laminate flooring, in-suite laundry, and a southwest-facing wraparound balcony with gas line for BBQ. Includes titled underground parking, separate storage cage, and access to fitness room & guest suite. Condo fees cover all utilities. Walk to shopping, dining, and Meadows Rec Centre with quick access to Whitemud & Anthony Henday.