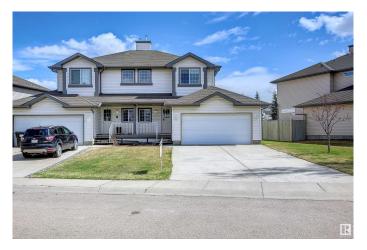

## \$405,000

3 Bedroom, 1.50 Bathroom, 1,145 sqft Single Family on 0.00 Acres

Ellerslie, Edmonton, AB

Don't miss out on this amazing property at a great location and with a big open front! Single family half-duplex home with an oversized double garage, big driveway with four car or RV parking space, features 3 bedrooms and a cozy corner fireplace. Recent upgrades include new carpet, new window covering, new paint, maintenance free landing and deck. Unfinished basement waiting for your final touchs. Very close to bus route for Century Park and big park/playground and close to all amenties including schools, public transportation, parks, shopping, restaurants, and ANTHONY HENDAY.

## **Amenities**

Amenities Deck, Hot Water Natural Gas

Parking Spaces 6

Parking Double Garage Attached, RV Parking

#### **Exterior**

Exterior Wood, Asphalt, Vinyl

Exterior Features Backs Onto Park/Trees, Fenced, Park/Reserve, Playground Nearby,

Public Transportation, Schools

Roof Asphalt Shingles

Construction Wood, Asphalt, Vinyl Foundation Concrete Perimeter