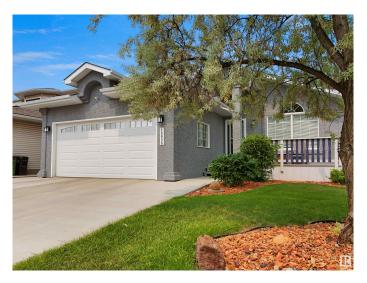

### \$525,000

4 Bedroom, 3.00 Bathroom, 1,323 sqft Single Family on 0.00 Acres

Belmead, Edmonton, AB

Welcome to this stunning 4-level split home featuring a stylish stucco exterior and a spacious double attached garage. With 4 bedrooms and 3 full baths, this beautifully maintained property offers ample living space, including a fully finished basement. Updates include: HWT 2020, Garage Door 2020, Some Appliances 2021, Driveway 2021, Furnace & Humidifier 2021, Sump Pump 2023. Conveniently located near West Edmonton Mall, this home provides easy access to White mud Drive and Anthony Henday, making commuting a breeze. A fantastic opportunity for comfortable family living in a prime location!

#### **Essential Information**

MLS® # E4442005 Price \$525,000

Bedrooms 4

Bathrooms 3.00

Full Baths 3

Square Footage 1,323 Acres 0.00

Year Built 1991

Type Single Family

#### **Exterior**

Exterior Wood, Stucco

Exterior Features Fenced, Golf Nearby, Landscaped, No Back Lane, Playground Nearby,

Public Transportation, Schools, Shopping Nearby, See Remarks

Roof Asphalt Shingles