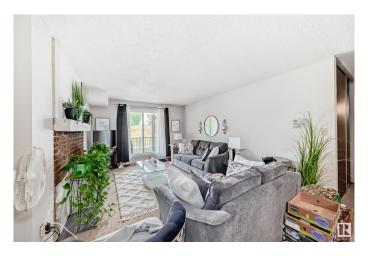

#### \$157,900

2 Bedroom, 1.50 Bathroom, 1,073 sqft Condo / Townhouse on 0.00 Acres

Ormsby Place, Edmonton, AB

Come check out this cozy and spacious 2 bedroom apartment. You walk into a large front entrance, open and spacious living room with plenty of sunlight. Good size dining room, Galley kitchen to serve all your cooking needs. Main bedroom with walk in closet and ensuite bathroom. There is a good size 2nd bedroom. The furnace room and storage room are located near the front entrance. There is a large patio with access to the park right out side your gate. Amazing location, close to shopping, transit, Henday and Whitemud.

#### Interior

Interior Features ensuite bathroom

Appliances Dishwasher-Built-In, Refrigerator, Stove-Electric

Heating Forced Air-1, Natural Gas