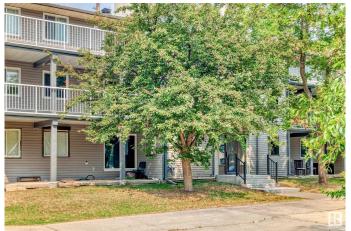

#### \$157,900

2 Bedroom, 1.50 Bathroom, 1,073 sqft Condo / Townhouse on 0.00 Acres

Ormsby Place, Edmonton, AB

Come check out this cozy and spacious 2 bedroom apartment. You walk into a large front entrance, open and spacious living room with plenty of sunlight. Good size dining room, Galley kitchen to serve all your cooking needs. Main bedroom with walk in closet and ensuite bathroom. There is a good size 2nd bedroom. The furnace room and storage room are located near the front entrance. There is a large patio with access to the park right out side your gate. Amazing location, close to shopping, transit, Henday and Whitemud.

#### **Exterior**

Exterior Wood, Vinyl

Exterior Features Backs Onto Park/Trees, Landscaped, Playground Nearby, Public

Transportation, Schools, Shopping Nearby

Roof Asphalt Shingles

Construction Wood, Vinyl