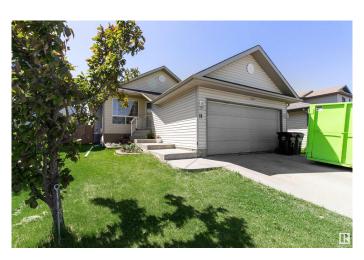

#### \$415,000

5 Bedroom, 3.00 Bathroom, 1,045 sqft Single Family on 0.00 Acres

Tribute, Leduc, AB

This bright and welcoming 4-bedroom, 3-bath home offers over 1,100 sqft of well-designed living space. The open-concept main floor features durable vinyl plank flooring, a sunny kitchen with ample cabinetry, pantry, eating bar, and patio doors that lead to a spacious 12x24' cedar deckâ€"perfect for enjoying summer weather. The primary suite includes a walk-in closet and private ensuite, while the partly finished basement adds a huge rec room, fourth bedroom, and a bath with a luxurious double shower. With great curb appeal, an insulated double garage with storage and a workbench, this home is ready to impress!

#### **Amenities**

Amenities Deck, Detectors Smoke
Parking Double Garage Attached

#### **Exterior**

Exterior Wood, Vinyl

Exterior Features Fenced, Landscaped, Park/Reserve, Playground Nearby, Schools,

**Shopping Nearby** 

Roof Asphalt Shingles

Construction Wood, Vinyl

Foundation Concrete Perimeter