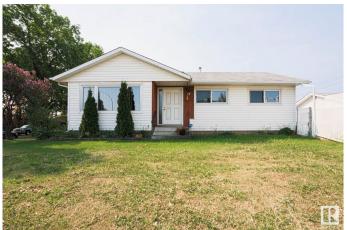

## \$389,900

5 Bedroom, 2.00 Bathroom, 1,072 sqft Single Family on 0.00 Acres

Bergman, Edmonton, AB

Incredible opportunity! 5 bedroom bungalow style home located on large corner lot surrounded by mature trees. Main floor open concept between kitchen, dining room and living room. 3 bedrooms on the main floor. Hardwood floors, ceramic tiles. Side entrance to fully developed basement featuring kitchenette, 2 bedrooms, full bathroom, and more. Upgraded plumbing, newer water tank, most newer windows. Fenced yard. Double garage.

### **Exterior**

Exterior Wood, Stucco

Exterior Features Back Lane, Corner Lot, Fenced, Flat Site, Playground Nearby, Public

Transportation, Schools

Roof Asphalt Shingles
Construction Wood, Stucco

Foundation Concrete Perimeter