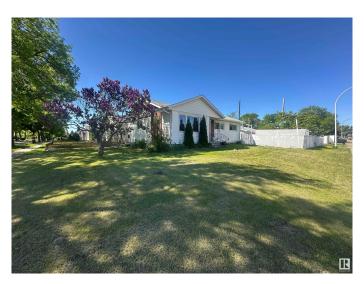

## \$389,900

5 Bedroom, 2.00 Bathroom, 1,072 sqft Single Family on 0.00 Acres

Bergman, Edmonton, AB

Incredible opportunity! 5 bedroom bungalow style home located on large corner lot surrounded by mature trees. Main floor open concept between kitchen, dining room and living room. 3 bedrooms on the main floor. Hardwood floors, ceramic tiles. Side entrance to fully developed basement featuring kitchenette, 2 bedrooms, full bathroom, and more. Upgraded plumbing, newer water tank, most newer windows. Fenced yard. Double garage.

### **Exterior**

Exterior Wood, Stucco

Exterior Features Back Lane, Corner Lot, Fenced, Flat Site, Playground Nearby, Public

Transportation, Schools

Roof Asphalt Shingles
Construction Wood, Stucco

Foundation Concrete Perimeter