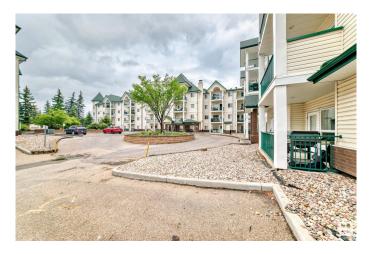

## \$149,900

1 Bedroom, 1.00 Bathroom, 631 sqft Condo / Townhouse on 0.00 Acres

Belmont, Edmonton, AB

Bright 1 bedroom main level appartment with enclosed patio. Perfect for a dog owner. Vinyl plank flooring (no carpets) and upgraded appliances. West patio exposure.

Underground parking stall and storage locker. Walking distance to shopping, transit, LRT.

Built in 2007

# **Exterior**

Exterior Wood, Brick, Vinyl

Exterior Features Landscaped, Public Transportation, Schools, Shopping Nearby

Roof Asphalt Shingles
Construction Wood, Brick, Vinyl
Foundation Concrete Perimeter