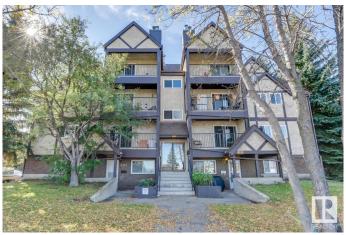

Sub-Type Lowrise Apartment

Style Single Level Apartment

Status Active

# of Stories 4
Stories 1

Stories 1
Has Basement Yes

Basement None, No Basement

#### **Exterior**

Exterior Wood, Stucco

Exterior Features Flat Site, Golf Nearby, Landscaped, Low Maintenance Landscape,

Public Transportation, Schools, Shopping Nearby

Roof Asphalt Shingles

Construction Wood, Stucco