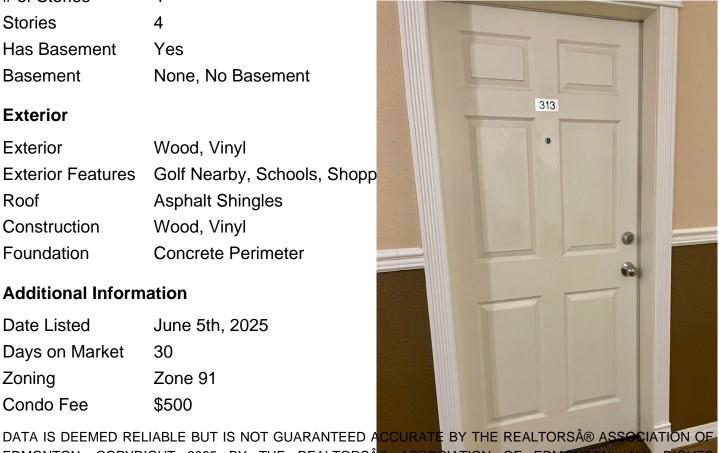

# of Stories 4 Stories 4

Yes Has Basement

Basement None, No Basement

#### **Exterior**

Wood, Vinyl Exterior

**Exterior Features** Golf Nearby, Schools, Shopp

Roof **Asphalt Shingles** 

Construction Wood, Vinyl

Foundation Concrete Perimeter

#### **Additional Information**

Date Listed June 5th, 2025

Days on Market 30

Zone 91 Zoning

Condo Fee \$500

EDMONTON. COPYRIGHT 2025 BY THE REALTORS® ASSOCIATION OF EDMONTON. ALL RIGHTS RESERVED. Trademarks are owned or controlled by the Canadian Real Estat estate professionals who are members of CREA (REALTORS provide (MLS®, Multiple Listing Service®)