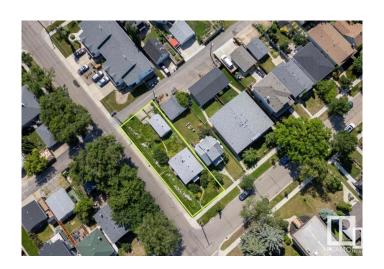

# \$399,000 - 8901 78 Avenue, Edmonton

MLS® #E4440131

### \$399,000

0 Bedroom, 0.00 Bathroom, Single Family on 0.00 Acres

King Edward Park, Edmonton, AB

Corner Lot in highly desirable King Edward Park! Investor's and Builders.. Incredible development opportunity!! This property is being sold at Lot Value! In a prime location steps to Millcreek ravine, Whyte Ave, LRT, UofA, schools, parks, Bonnie Doon mall, pools, all Amenities and so much more! One of Edmonton's Hottest Neighborhoods! Could be qualified for CMHC program.

## **Community Information**

Address 8901 78 Avenue

Area Edmonton

Subdivision King Edward Park

City Edmonton
County ALBERTA

Province AB

Postal Code T6C 0N7