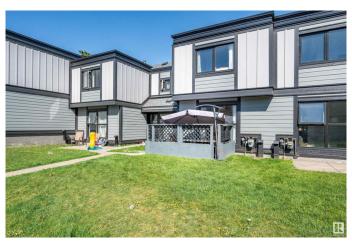

#### \$167,500

3 Bedroom, 1.50 Bathroom, 1,110 sqft Condo / Townhouse on 0.00 Acres

Rundle Heights, Edmonton, AB

This updated 3-bedroom, 1.5-bath townhouse in Rundle Heights is move-in ready with a fresh coat of paint throughout, new subfloors and flooring in the bathrooms, new trim on the main floor, and a modern kitchen backsplash with a cozy breakfast nook. The home includes all major appliances: refrigerator, oven, microwave, dishwasher, washer, and dryer. It also features newer doors and windows(2024), a building envelope update(2024), and the shingles replaced eight years ago. The basement is unfinished, perfect for storage, hobbies, workout space or any future plans. There's also plenty of storage with basement shelves and added closet shelving. Terrific neighbours, and conveniently located close to parks, trails, schools, and shopping.