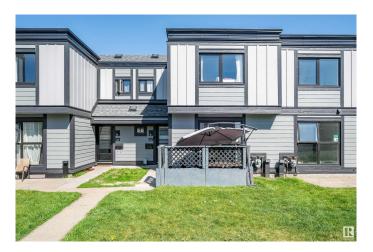

#### \$167,500

3 Bedroom, 1.50 Bathroom, 1,110 sqft Condo / Townhouse on 0.00 Acres

Rundle Heights, Edmonton, AB

This updated 3-bedroom, 1.5-bath townhouse in Rundle Heights is move-in ready with a fresh coat of paint throughout, new subfloors and flooring in the bathrooms, new trim on the main floor, and a modern kitchen backsplash with a cozy breakfast nook. The home includes all major appliances: refrigerator, oven, microwave, dishwasher, washer, and dryer. It also features newer doors and windows(2024), a building envelope update(2024), and the shingles replaced eight years ago. The basement is unfinished, perfect for storage, hobbies, workout space or any future plans. There's also plenty of storage with basement shelves and added closet shelving. Terrific neighbours, and conveniently located close to parks, trails, schools, and shopping.