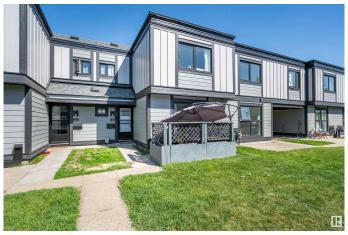

#### \$167,500

3 Bedroom, 1.50 Bathroom, 1,110 sqft Condo / Townhouse on 0.00 Acres

Rundle Heights, Edmonton, AB

This updated 3-bedroom, 1.5-bath townhouse in Rundle Heights is move-in ready with a fresh coat of paint throughout, new subfloors and flooring in the bathrooms, new trim on the main floor, and a modern kitchen backsplash with a cozy breakfast nook. The home includes all major appliances: refrigerator, oven, microwave, dishwasher, washer, and dryer. It also features newer doors and windows(2024), a building envelope update(2024), and the shingles replaced eight years ago. The basement is unfinished, perfect for storage, hobbies, workout space or any future plans. There's also plenty of storage with basement shelves and added closet shelving. Terrific neighbours, and conveniently located close to parks, trails, schools, and shopping.