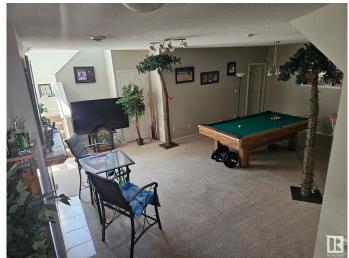

# \$478,500

3 Bedroom, 3.00 Bathroom, 1,326 sqft Single Family on 0.00 Acres

Ellerslie, Edmonton, AB

Custom Built Park Homes. Over 1900 square ft of development. Very nice backyard with water feature and deck and awning and patio stones. Double attached garage. Close to all amenities. Basement has 2 access's from main floor

Heating Forced Air-1, Natural Gas

Fireplace Yes

Fireplaces Heatilator/Fan, Insert

Stories 3

Has Basement Yes

Basement Full, Finished