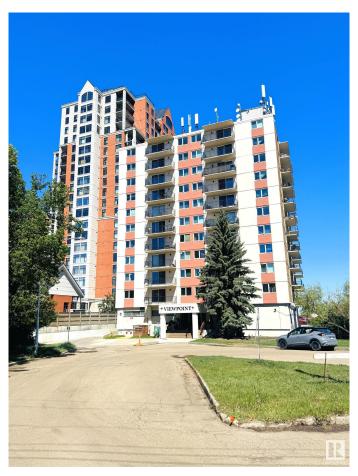

# \$92,000 - 9028 Jasper Avenue, Edmonton

MLS® #E4439222

## \$92,000

1 Bedroom, 1.00 Bathroom, 669 sqft Condo / Townhouse on 0.00 Acres

Boyle Street, Edmonton, AB

Prime Downtown Location! This bright and spacious 1-bedroom, 1-bath condo offers incredible value with recently updated flooring and sweeping River Valley views. Perfect for first-time buyers, students, professionals, or investors. Enjoy peace of mind with all utilities included – heat, water, and electricity – plus the bonus of underground parking and a secure storage space. Steps from the Ice District, LRT, shopping, dining, nightlife, and River Valley trails. A fantastic opportunity in one of Edmonton's most desirable central communities.

## **Community Information**

Address 9028 Jasper Avenue

Area Edmonton
Subdivision Boyle Street
City Edmonton
County ALBERTA

Province AB

Postal Code T5H 3Y6