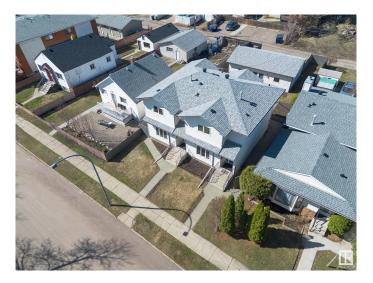

# \$325,000 - 12818 72 Street, Edmonton

MLS® #E4439062

## \$325,000

3 Bedroom, 1.50 Bathroom, 1,217 sqft Single Family on 0.00 Acres

Balwin, Edmonton, AB

Well-kept half duplex that's ready for its next chapter. The main floor features an open concept kitchen and dining area, with a spacious living/family room up front, giving plenty of room to spread out. Main floor laundry, a half bath and front entrance closet complete this level. Upstairs, you'II find three comfortable bedrooms and a full four-piece bathroom. With the good size primary bedroom boasting a walk-in closet and plenty of natural lighting. The basement is unfinished, offering a blank slate for whatever you need; extra storage, a home gym, or a future rec room, spare bedroom and bathroom. Out back, features a covered deck out the backdoor and a low maintenance backyard, leading you to your detached single garage. A solid choice for a first home owner or investor.