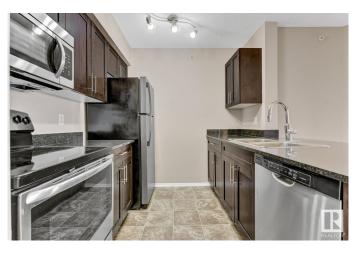

### \$214,900

2 Bedroom, 2.00 Bathroom, 839 sqft Condo / Townhouse on 0.00 Acres

Heritage Valley Town Centre Area, Edmonton, AB

Spacious 2 bed, 2 bath plus den, can be used as 3rd bedroom, open concept kitchen, in suite laundry, 1 underground parking. In Rutherford, surrounded with shopping, restaurants, and amenities. Quick drive to Henday and Hwy 2. All walls, doors and trims are freshly painted.

# Interior

Interior Features ensuite bathroom

Appliances Dishwasher-Built-In, Dryer, Refrigerator, Stove-Electric, Washer

Heating Baseboard, Electric