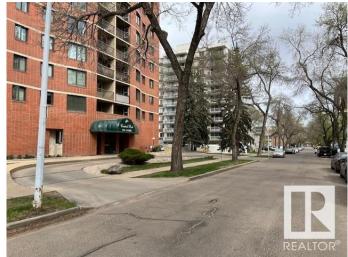

### \$149,000

2 Bedroom, 2.00 Bathroom, 840 sqft Condo / Townhouse on 0.00 Acres

WîhkwÃantôwin, Edmonton, AB

Spectacular Western views from the 9th floor! 2 bedroom, 2 bathroom high rise apartment. This condo is a concrete build with brick exterior and on a large parcel of land with its own little park area. Large balcony, fantastic location steps from transit and downtown Edmonton. The unit can be plumbed for in suite laundry.

#### **Exterior**

Exterior Concrete, Brick

Exterior Features Public Transportation, View Downtown, See Remarks

Roof Tar & amp; Gravel

Construction Concrete, Brick

Foundation Concrete Perimeter