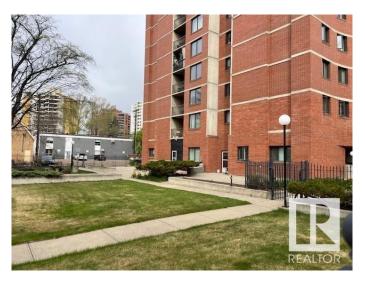

### \$149,000

2 Bedroom, 2.00 Bathroom, 840 sqft Condo / Townhouse on 0.00 Acres

WîhkwÃantôwin, Edmonton, AB

Spectacular Western views from the 9th floor! 2 bedroom, 2 bathroom high rise apartment. This condo is a concrete build with brick exterior and on a large parcel of land with its own little park area. Large balcony, fantastic location steps from transit and downtown Edmonton. The unit can be plumbed for in suite laundry.

#### **Exterior**

Exterior Concrete, Brick

Exterior Features Public Transportation, View Downtown, See Remarks

Roof Tar & amp; Gravel

Construction Concrete, Brick

Foundation Concrete Perimeter