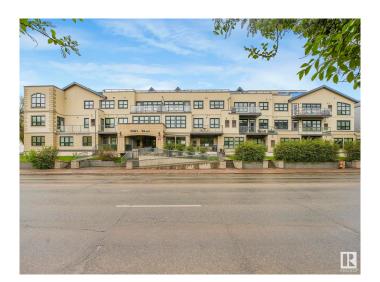

# \$325,000 - 9603 98 Avenue, Edmonton

MLS® #E4437748

## \$325,000

2 Bedroom, 2.00 Bathroom, 1,392 sqft Condo / Townhouse on 0.00 Acres

Cloverdale, Edmonton, AB

Executive condo 2 bedroom 2 bath, open concept with loft. Almost 1400 sqft of custom design awaits you, fabulous gourmet kitchen boasting granite counters & island, slate backsplash, corner pantry & exquisite maple stained cabinetry. Opens up to the spacious great room with balcony complete with stylish slate flooring, soaring ceilings & windows. Features 2 bedrooms with the Primary offering an ensuite with corner jacuzzi tub, large vanity & walk-in closet. Upstairs you will find the spectacular loft graced with hardwood, with a private terrace for you to enjoy the view of Gallagher's Park. 2 titled underground parking stalls. Located in the beautiful River Valley & minutes to the city offers you the opportunity for the lifestyle you have dreamed about!

# **Community Information**

Address 9603 98 Avenue

Area Edmonton
Subdivision Cloverdale
City Edmonton
County ALBERTA

Province AB

Postal Code T6C 2E2

## **Exterior**

Exterior Wood, Stone, Stucco

Exterior Features Playground Nearby, Public Transportation, Schools, Shopping Nearby,

Ski Hill Nearby

Roof Asphalt Shingles

Construction Wood, Stone, Stucco Foundation Concrete Perimeter