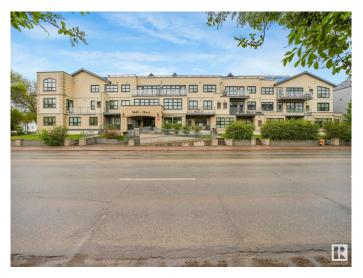

# \$325,000 - 9603 98 Avenue, Edmonton

MLS® #E4437748

## \$325,000

2 Bedroom, 2.00 Bathroom, 1,392 sqft Condo / Townhouse on 0.00 Acres

Cloverdale, Edmonton, AB

Executive condo 2 bedroom 2 bath, open concept with loft. Almost 1400 sqft of custom design awaits you, fabulous gourmet kitchen boasting granite counters & island, slate backsplash, corner pantry & exquisite maple stained cabinetry. Opens up to the spacious great room with balcony complete with stylish slate flooring, soaring ceilings & windows. Features 2 bedrooms with the Primary offering an ensuite with corner jacuzzi tub, large vanity & walk-in closet. Upstairs you will find the spectacular loft graced with hardwood, with a private terrace for you to enjoy the view of Gallagher's Park. 2 titled underground parking stalls. Located in the beautiful River Valley & minutes to the city offers you the opportunity for the lifestyle you have dreamed about!

# **Community Information**

Address 9603 98 Avenue

Area Edmonton
Subdivision Cloverdale
City Edmonton
County ALBERTA

Province AB

Postal Code T6C 2E2

## **Exterior**

Exterior Wood, Stone, Stucco

Exterior Features Playground Nearby, Public Transportation, Schools, Shopping Nearby,

Ski Hill Nearby

Roof Asphalt Shingles

Construction Wood, Stone, Stucco Foundation Concrete Perimeter