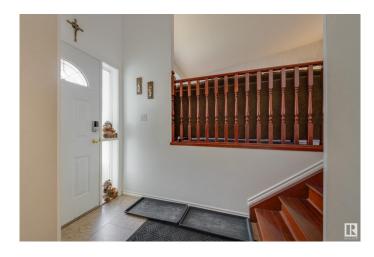

# Interior

Interior Features ensuite bathroom

Appliances Dishwasher-Built-In, Dryer, Garage Opener, Microwave Hood Fan,

Refrigerator, Stove-Electric, Washer, Window Coverings

Heating Forced Air-1, Natural Gas

Stories 3

Has Basement Yes

Basement Partial, Finished