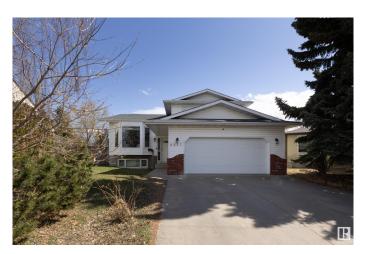

# \$559,900

5 Bedroom, 3.00 Bathroom, 1,957 sqft Single Family on 0.00 Acres

Sakaw, Edmonton, AB

Look no further- this home has it all! Featuring a spacious formal living area and cozy family room, it's perfect for making lasting memories. Enjoy the huge deck and oversized lot, ideal for hosting large gatherings or even outdoor weddings on beautiful days. Located in a quiet cul-de-sac in a sought-after neighborhood, this home offers 5 generously sized bedrooms to accommodate everyone. The basement is ready for your personal touch or can be used as-is, with a large crawl space great for storage or imaginative play areas. The house is close to schools, highways, and all amenities. Smoke-free, pet-free home.

## **Exterior**

Exterior Wood, Brick, Vinyl

Exterior Features Airport Nearby, Cul-De-Sac, Landscaped, Schools, Shopping Nearby

Roof Vinyl Shingles

Construction Wood, Brick, Vinyl

Foundation Concrete Perimeter