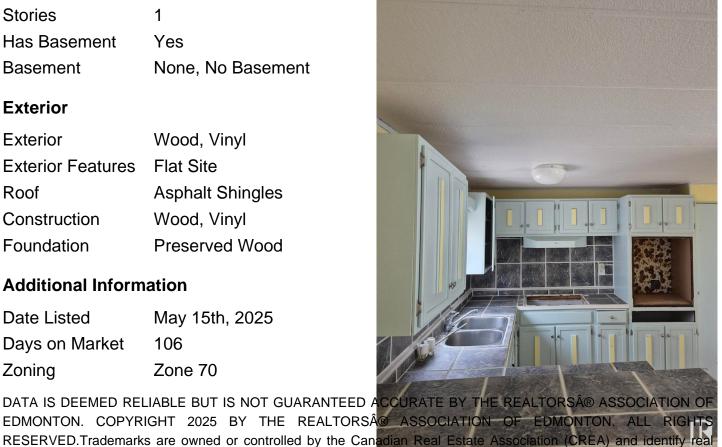

**Property** 

**Parking** No Garage, See Remarks

Interior

**Appliances** None

Forced Air-1, Natural Gas Heating

**Stories** 

Has Basement Yes

Basement None, No Basement

**Exterior** 

Exterior Wood, Vinyl

**Exterior Features** Flat Site

Roof Asphalt Shingles

Construction Wood, Vinyl

Foundation Preserved Wood

**Additional Information** 

**Date Listed** May 15th, 2025

106 Days on Market

Zone 70 Zoning

DATA IS DEEMED RELIABLE BUT IS NOT GUARANTEED ACCURATE BY THE REALTORS® ASSOCIATION OF EDMONTON. COPYRIGHT 2025 BY THE REALTORS® ASSOCIATION OF EDMONTON. ALL RIGHTS

estate professionals who are members of CREA (REALTOR®, REALTORS®) and/or the quality of services they provide (MLS®, Multiple Listing Service®)