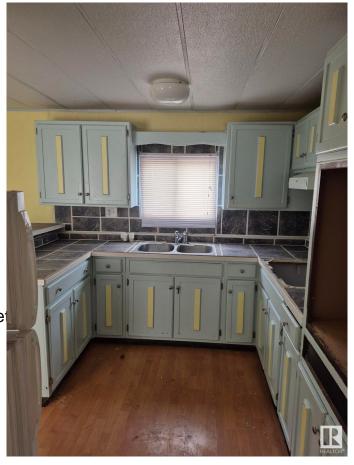

## \$44,900

2 Bedroom, 1.00 Bathroom, 753 sqft Single Family on 0.00 Acres

Evansburg, Evansburg, AB

Excellent opportunity to build sweat equity with this cozy home in small family oriented community of Evansburg - only 88 km west of Edmonton. Located between few large lakes: Wabamun, Isle Lake and Chip lake (all withint 15 min from each other), mountains, rivers - this property could be a great gateaway retreat for weekends or summer months! With little touch You can make this house a home and live there year round (free of mortgage), or maybe build a new one. House is in Reasonable shape but need a little work to make it cozy. Sold as is where is at the time of possession.