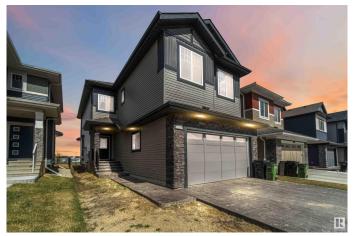

#### \$800,000

1 Bedroom, 2.50 Bathroom, 2,330 sqft Single Family on 0.00 Acres

Trumpeter Area, Edmonton, AB

Green space lovers and those seeking tranquility, look no further! This exceptional 3-bedroom property features over 2300 sq ft of living space and a massive lot exceeding 368,000 sq meters directly backing onto lush green space. Inside, the desirable open-to-below design and large windows create a bright and modern feel, enhanced by newer appliances. Situated on a quiet street with the convenience of nearby commercial amenities and the allure of Lake St. Anne just a stone's throw away, this home offers the best of both worlds.

Year Built 2022

Type Single Family

Sub-Type Detached Single Family

Style 2 Storey

Status Active

#### **Exterior**

Exterior Wood, Stone, Vinyl

Exterior Features Backs Onto Park/Trees, Fenced, Fruit Trees/Shrubs

Roof Asphalt Shingles

Construction Wood, Stone, Vinyl

Foundation Concrete Perimeter