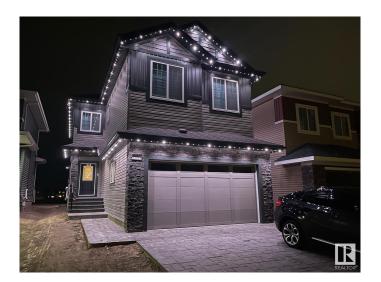

#### \$800,000

1 Bedroom, 2.50 Bathroom, 2,330 sqft Single Family on 0.00 Acres

Trumpeter Area, Edmonton, AB

Green space lovers and those seeking tranquility, look no further! This exceptional 3-bedroom property features over 2300 sq ft of living space and a massive lot exceeding 368,000 sq meters directly backing onto lush green space. Inside, the desirable open-to-below design and large windows create a bright and modern feel, enhanced by newer appliances. Situated on a quiet street with the convenience of nearby commercial amenities and the allure of Lake St. Anne just a stone's throw away, this home offers the best of both worlds.

Year Built 2022

Type Single Family

Sub-Type Detached Single Family

Style 2 Storey

Status Active

#### **Exterior**

Exterior Wood, Stone, Vinyl

Exterior Features Backs Onto Park/Trees, Fenced, Fruit Trees/Shrubs

Roof Asphalt Shingles

Construction Wood, Stone, Vinyl

Foundation Concrete Perimeter