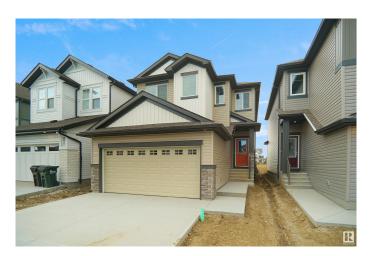

# \$629,998 - 6304 King Wynd, Edmonton

MLS® #E4436141

### \$629.998

4 Bedroom, 3.00 Bathroom, 2,192 sqft Single Family on 0.00 Acres

Keswick Area, Edmonton, AB

Welcome to the "Columbia― built by the award winning Pacesetter homes and is located on a quiet street in the heart Keswick Landing. This unique property in Keswick offers nearly 2155 sq ft of living space. The main floor features a large front entrance which has a closed off den next to it which can be used a bedroom/ office if needed and a 2 piece bath, as well as an open kitchen with quartz counters, and a large walkthrough pantry that is leads through to the mudroom and garage. Large windows allow natural light to pour in throughout the house. Upstairs you'II find 4 large bedrooms. This home has a side separate entrance perfect for a future legal suite or nanny suite. \*\*\* Photos used are from the same style home but colors may vary, to be complete by September of this year\*\*\*

## **Essential Information**

MLS® # E4436141

Price \$629,998

Bedrooms 4

Bathrooms 3.00

Full Baths 3

Square Footage 2,192

Acres 0.00

Year Built 2025

Type Single Family

Sub-Type Detached Single Family

Style 2 Storey
Status Active

## **Community Information**

Address 6304 King Wynd

Area Edmonton

Subdivision Keswick Area

City Edmonton
County ALBERTA

Province AB

Postal Code T6W 2J2