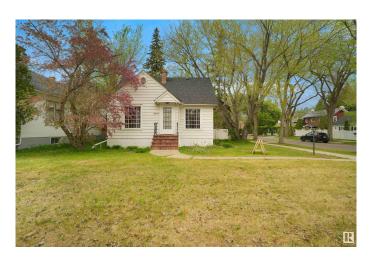

#### \$549.900

2 Bedroom, 1.00 Bathroom, 1,169 sqft Single Family on 0.00 Acres

Glenora, Edmonton, AB

PRIME CORNER LOT IN GLENORA – LAND VALUE ONLY Exceptional redevelopment opportunity in the prestigious community of Glenora! This massive 50' x 145' (7,250 SQ.FT.) corner lot offers incredible potential for LOT SUBDIVISON & SKINNY SINGLE FAMILY REDEVELOPMENT OR A FULLY CUSTOM BUILT HOME. Ideally located just steps from the future LRT station, and minutes to the University of Alberta, Downtown Edmonton, and the North Saskatchewan River Valley, this location is unbeatable. Enjoy the charm of mature trees and lush foliage, a hallmark of this sought-after neighbourhood known for blending estate-style living with urban convenience. The existing home requires TLC and is being sold AS IS â€" LAND VALUE ONLY. This lot provides the opportunity to build custom estate home or subdivide into two skinny lots. This is your chance to create something remarkable in one of Edmonton's most desirable communities. Don't miss out on this rare Glenora opportunity!