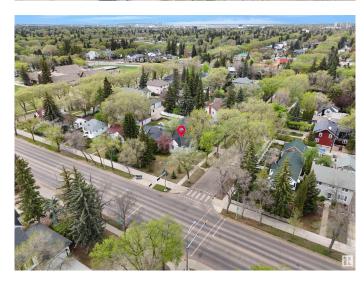

#### \$549.900

2 Bedroom, 1.00 Bathroom, 1,169 sqft Single Family on 0.00 Acres

Glenora, Edmonton, AB

PRIME CORNER LOT IN GLENORA – LAND VALUE ONLY Exceptional redevelopment opportunity in the prestigious community of Glenora! This massive 50' x 145' (7,250 SQ.FT.) corner lot offers incredible potential for LOT SUBDIVISON & SKINNY SINGLE FAMILY REDEVELOPMENT OR A FULLY CUSTOM BUILT HOME. Ideally located just steps from the future LRT station, and minutes to the University of Alberta, Downtown Edmonton, and the North Saskatchewan River Valley, this location is unbeatable. Enjoy the charm of mature trees and lush foliage, a hallmark of this sought-after neighbourhood known for blending estate-style living with urban convenience. The existing home requires TLC and is being sold AS IS â€" LAND VALUE ONLY. This lot provides the opportunity to build custom estate home or subdivide into two skinny lots. This is your chance to create something remarkable in one of Edmonton's most desirable communities. Don't miss out on this rare Glenora opportunity!