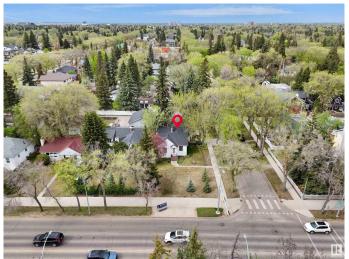

#### \$549.900

2 Bedroom, 1.00 Bathroom, 1,169 sqft Single Family on 0.00 Acres

Glenora, Edmonton, AB

PRIME CORNER LOT IN GLENORA – LAND VALUE ONLY Exceptional redevelopment opportunity in the prestigious community of Glenora! This massive 50' x 145' (7,250 SQ.FT.) corner lot offers incredible potential for LOT SUBDIVISON & SKINNY SINGLE FAMILY REDEVELOPMENT OR A FULLY CUSTOM BUILT HOME. Ideally located just steps from the future LRT station, and minutes to the University of Alberta, Downtown Edmonton, and the North Saskatchewan River Valley, this location is unbeatable. Enjoy the charm of mature trees and lush foliage, a hallmark of this sought-after neighbourhood known for blending estate-style living with urban convenience. The existing home requires TLC and is being sold AS IS â€" LAND VALUE ONLY. This lot provides the opportunity to build custom estate home or subdivide into two skinny lots. This is your chance to create something remarkable in one of Edmonton's most desirable communities. Don't miss out on this rare Glenora opportunity!