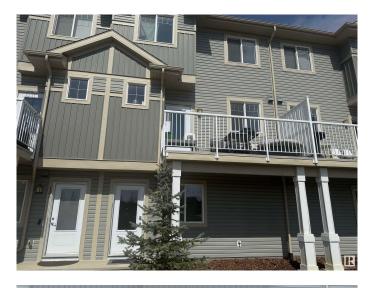

## \$369,000

3 Bedroom, 2.50 Bathroom, 1,467 sqft Condo / Townhouse on 0.00 Acres

Trumpeter Area, Edmonton, AB

Welcome to Skylark 87 located just minutes south of St. Albert. Trumpeter on Big Lake is taking flight with over 300 acres of rolling hills, mature woodlands and natural wetlands. Trumpeter is home to a wide variety of wildlife, over 220 bird species, and now you can make this exceptional location your home too. This exceptional townhouse style 3 storey home features quality finishing throughout including quartz counter tops, vinyl plank flooring, glass back splash and ceramic tile floors, Stainless steel appliances and much more. The open concept main floor has a inviting island kitchen, sunny south facing dinette and stylish living room. The upper floor features a generous master w/walk in closet and ensuite, 2 good sized additional bedrooms, laundry and an airy loft area. Come take a peak

#### **Essential Information**

MLS® # E4435797 Price \$369,000

Bedrooms 3
Bathrooms 2.50
Full Baths 2
Half Baths 1

Square Footage 1,467 Acres 0.00 Year Built 2020

Type Condo / Townhouse

Sub-Type Townhouse

Style 2 Storey
Status Active

## **Amenities**

Amenities Deck

Parking Double Garage Attached

## **Exterior**

Exterior Wood, Vinyl

Exterior Features Environmental Reserve, Flat Site, Fruit Trees/Shrubs, Golf Nearby

Roof Asphalt Shingles

Construction Wood, Vinyl

Foundation Concrete Perimeter