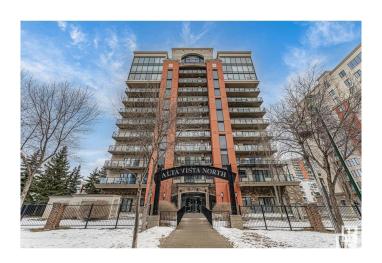

#### \$379,900

2 Bedroom, 2.00 Bathroom, 1,492 sqft Condo / Townhouse on 0.00 Acres

Downtown (Edmonton), Edmonton, AB

Welcome to this 1491.96sq ft, 2 bedroom on the 10th floor in Alta Vista in rail town. Right across the street from Grant McEwan. just a short walk to grocery store and other amenities. Nice view of downtown through large windows. Open concept design of kitchen, living room with good size of dining area. Master bedroom with 3 piece bath and walk in closet. It have storage room, laundry room and second large size bedroom on the same level. Have a nice balcony and door to the balcony from master bedroom, kitchen and dining room. Good size kitchen have pots & pan drawers with raised eating bar. This unit have one underground parking.

#### **Exterior**

Exterior Concrete, Brick, Stucco

Exterior Features Golf Nearby, Landscaped, Public Transportation, Shopping Nearby,

View City, View Downtown

Roof Asphalt Shingles

Construction Concrete, Brick, Stucco