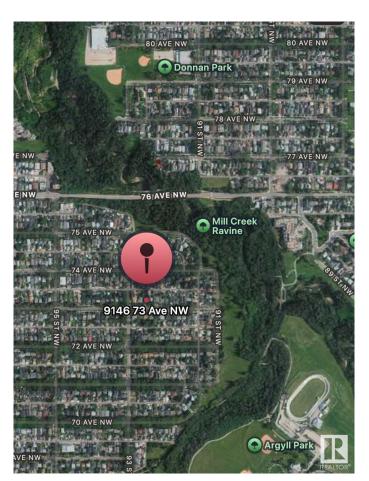

### \$485.000

4 Bedroom, 2.00 Bathroom, 832 sqft Single Family on 0.00 Acres

Ritchie, Edmonton, AB

Ideally Located in the Heart of Ritchie! Just one block from Mill Creek Ravine and a short stroll to the vibrant Ritchie Market, this property offers the perfect blend of nature and urban lifestyle. Sitting on one of the larger subdividable lots in the areaâ€"50 ft x 130 ft (6,500 sq ft)â€"this is a rare opportunity in one of Edmonton's most desirable neighborhoods. Whether you're looking to build, hold, invest, or live, you simply can't beat this location!

# **Community Information**

Address 9146 73 Avenue

Area Edmonton

Subdivision Ritchie

City Edmonton
County ALBERTA

Province AB

Postal Code T5H 1B5