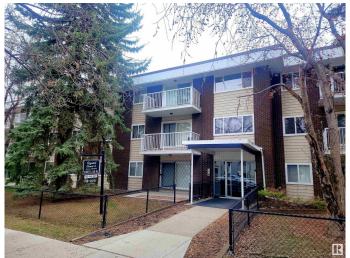

# \$124,900 - 209 10835 114 Street, Edmonton

MLS® #E4435223

# \$124,900

2 Bedroom, 1.00 Bathroom, 1,003 sqft Condo / Townhouse on 0.00 Acres

Queen Mary Park, Edmonton, AB

Welcome to Crystal Court! Situated on a quiet, tree-lined street, this corner unit offers 1,003 sq ft of well-designed living space, featuring two spacious bedrooms and a 4-piece bathroom. The kitchen boasts plenty of counter and cupboard space, perfect for cooking and storage. This bright and airy unit is immaculate and exceptionally well maintained. You'll also enjoy the convenience of an outdoor parking stall just steps away. Located close to MacEwan University, NAIT, the Brewery District, and the vibrant shops and restaurants of 124 Street.

# **Community Information**

Address 209 10835 114 Street

Area Edmonton

Subdivision Queen Mary Park

City Edmonton
County ALBERTA

Province AB

Postal Code T5H 3K3