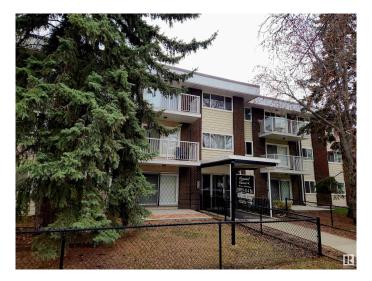

# \$124,900 - 209 10835 114 Street, Edmonton

MLS® #E4435223

# \$124,900

2 Bedroom, 1.00 Bathroom, 1,003 sqft Condo / Townhouse on 0.00 Acres

Queen Mary Park, Edmonton, AB

Welcome to Crystal Court! Situated on a quiet, tree-lined street, this corner unit offers 1,003 sq ft of well-designed living space, featuring two spacious bedrooms and a 4-piece bathroom. The kitchen boasts plenty of counter and cupboard space, perfect for cooking and storage. This bright and airy unit is immaculate and exceptionally well maintained. You'll also enjoy the convenience of an outdoor parking stall just steps away. Located close to MacEwan University, NAIT, the Brewery District, and the vibrant shops and restaurants of 124 Street.

# **Community Information**

Address 209 10835 114 Street

Area Edmonton

Subdivision Queen Mary Park

City Edmonton
County ALBERTA

Province AB

Postal Code T5H 3K3