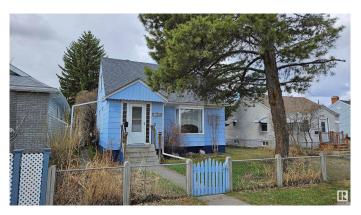

## \$398,000

3 Bedroom, 1.00 Bathroom, 1,163 sqft Single Family on 0.00 Acres

Parkdale (Edmonton), Edmonton, AB

Charming Home with Redevelopment Potential in a Revitalizing Community. Tucked away on a quiet, tree-lined street, this property presents an excellent opportunity for future redevelopment. Set in a mature neighborhood undergoing revitalization, it offers convenient access to downtown, schools, public transit, and hospitals. Whether you're looking to live in, rent out, or hold as a long-term investment, this is a fantastic chance to step into the real estate market in a sought-after location. The home boasts bright and inviting living areas, three spacious bedrooms, a finished basement perfect for added living space, and a back patio that opens to a fully fenced yard. An oversized single-car garage adds additional functionality and value.

Built in 1943

## **Exterior**

Exterior Wood, Vinyl

Exterior Features Back Lane, Fenced, Landscaped, Public Transportation, Schools,

**Shopping Nearby** 

Roof Asphalt Shingles

Construction Wood, Vinyl

Foundation Concrete Perimeter