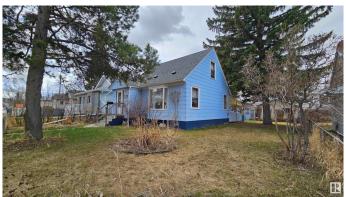

## \$398,000

3 Bedroom, 1.00 Bathroom, 1,163 sqft Single Family on 0.00 Acres

Parkdale (Edmonton), Edmonton, AB

Charming Home with Redevelopment Potential in a Revitalizing Community. Tucked away on a quiet, tree-lined street, this property presents an excellent opportunity for future redevelopment. Set in a mature neighborhood undergoing revitalization, it offers convenient access to downtown, schools, public transit, and hospitals. Whether you're looking to live in, rent out, or hold as a long-term investment, this is a fantastic chance to step into the real estate market in a sought-after location. The home boasts bright and inviting living areas, three spacious bedrooms, a finished basement perfect for added living space, and a back patio that opens to a fully fenced yard. An oversized single-car garage adds additional functionality and value.

## **Amenities**

Amenities Greenhouse, Patio

Parking Over Sized, Single Garage Detached

## **Exterior**

Exterior Wood, Vinyl

Exterior Features Back Lane, Fenced, Landscaped, Public Transportation, Schools,

**Shopping Nearby** 

Roof Asphalt Shingles

Construction Wood, Vinyl

Foundation Concrete Perimeter