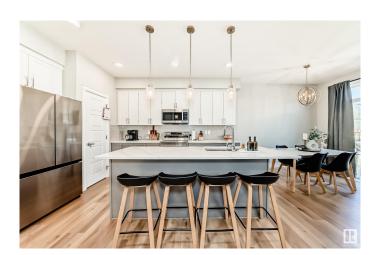

# \$579,888 - 16216 19 Avenue, Edmonton

MLS® #E4434636

## \$579,888

4 Bedroom, 3.50 Bathroom, 1,642 sqft Single Family on 0.00 Acres

Glenridding Heights, Edmonton, AB

Well-maintained half duplex in desirable Glenridding community, featuring a LEGAL BASEMENT SUITEâ€"ideal for investors or families looking for mortgage help! Enjoy added privacy with no rear neighbors as the home backs onto a walking path. Fully landscaped this property offers a bright, open-concept main floor, spacious upper-level bedrooms, modern stainless steel kitchen appliances, and the comfort of air conditioning. Basement 1 bed/1 bath suite includes stainless steel kitchen appliances and its own washer/dryer for the suite!

Acres 0.00

Year Built 2023

Type Single Family

Sub-Type Half Duplex

Style 2 Storey

Status Active

### **Exterior**

Exterior Wood, Brick, Vinyl

Exterior Features Airport Nearby, Landscaped, No Back Lane, No Through Road, Not

Fenced, Playground Nearby, Public Transportation, Shopping Nearby,

See Remarks

Roof Asphalt Shingles

Construction Wood, Brick, Vinyl

Foundation Concrete Perimeter