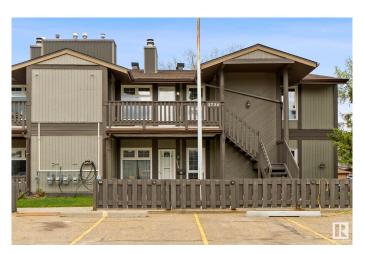

## \$209,900

2 Bedroom, 1.00 Bathroom, 1,141 sqft Condo / Townhouse on 0.00 Acres

Gariepy, Edmonton, AB

Located in one of the West End's most serene and prestigious neighborhoods Gariepy (Lessard). This upper-level corner unit offers the perfect blend of comfort, space, and convenience. Boasting 1,140 sq ft, the home features two spacious bedrooms, each with walk-in closets, a full 4-piece bathroom, and a versatile den ideal for a home office, study, or guest room. The open concept layout is filled with natural light and includes a private front facing balcony and two parking stalls. Located in a beautifully maintained complex with mature trees, you'II enjoy quick access to transit, parks, shopping, schools, West Edmonton Mall, and the Whitemud. An excellent opportunity for first time buyers, downsizers, or investors!

#### **Amenities**

Amenities Closet Organizers, Deck, Front Porch, Parking-Visitor, Vinyl Windows

Parking 2 Outdoor Stalls

#### **Exterior**

Exterior Wood, Asphalt

Exterior Features Golf Nearby, Park/Reserve, Playground Nearby, Public Transportation,

Schools, Shopping Nearby, See Remarks

Roof Asphalt Shingles
Construction Wood, Asphalt