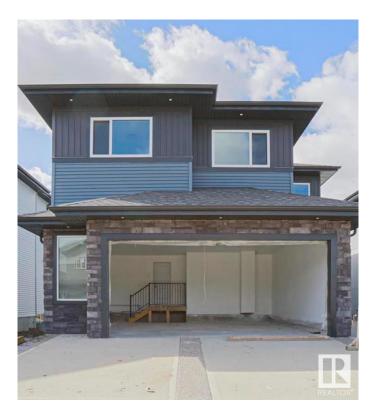

# \$799,900 - 2731 63 Ave, Rural Leduc County

MLS® #E4433958

#### \$799,900

4 Bedroom, 4.00 Bathroom, 2,597 sqft Rural on 0.12 Acres

Churchill Meadow, Rural Leduc County, AB

This fully upgraded two story with a walk out to a pond is a must see! Spacious main floor includes a chef's dream kitchen and an added spice kitchen. The living room is open to above and has an electric fireplace. Main floor also boasts a den and full bath. Upper level has a nice size primary bedroom with an ensuite. Second bedroom includes a full bath ensuite. This home features an additional two spacious bedrooms and another full bath. Bonus area and a laundry are also present on the upper level. The unfinished basement walks out to a beautiful green space and pond. With an oversized double attached garage, this home is a perfect buy!