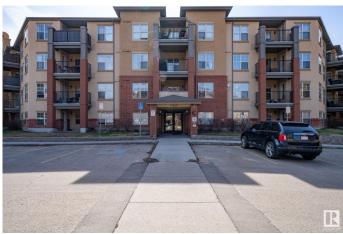

#### \$215,000

2 Bedroom, 2.00 Bathroom, 786 sqft Condo / Townhouse on 0.00 Acres

Rutherford (Edmonton), Edmonton, AB

Checkout this immaculate beautifully upgraded 2 Bedroom 2 Bath Condo in Ruthford with open concept living area and spacious bedrooms. This home has a pleasing palette and has gorgeous laminate flooring throughout with additional soundproofing. You can access roomy covered balcony from livingroom or through primary bedroom through garden doors. The bedroom also features a walk thru closet & 4Pc spa-like ensuite. There's another good sized bedroom & bright 3 Pc bath plus a laundry room that fits a hanging rack, hampers. All utilities are included in the reasonably priced condo fees, as well.No need to worry about parking and extra storage here because this unit has 2 heated undergound parking stall with attached storage cages. It's conveniently located & close to all shopping, transit, the Anthony Henday and QEW 2. There is a lot of greenspace with many walking trails. This "move in ready" unit is perfect for a first time home buyers, downsizers and Investers alike!

## **Community Information**

| Address                                                                                                              | 311 11449 Ellersille Road                                                                                                                                                               |
|----------------------------------------------------------------------------------------------------------------------|-----------------------------------------------------------------------------------------------------------------------------------------------------------------------------------------|
| Area                                                                                                                 | Edmonton                                                                                                                                                                                |
| Subdivision                                                                                                          | Rutherford (Edmonton)                                                                                                                                                                   |
| City                                                                                                                 | Edmonton                                                                                                                                                                                |
| County                                                                                                               | ALBERTA                                                                                                                                                                                 |
| Province                                                                                                             | AB                                                                                                                                                                                      |
| Postal Code                                                                                                          | T6W 1T2                                                                                                                                                                                 |
| Amenities                                                                                                            |                                                                                                                                                                                         |
| Amenities                                                                                                            | Carbon Monoxide Detectors, Detectors Smoke, Low Flw/Dual Flush<br>Toilet, Parking-Visitor, Patio, Secured Parking, Security Door, Sprinkler<br>System-Fire, Vinyl Windows, Storage Cage |
| Parking Spaces                                                                                                       | 2                                                                                                                                                                                       |
| Parking                                                                                                              | Underground                                                                                                                                                                             |
|                                                                                                                      |                                                                                                                                                                                         |
| Interior                                                                                                             |                                                                                                                                                                                         |
| Interior<br>Interior Features                                                                                        | ensuite bathroom                                                                                                                                                                        |
|                                                                                                                      | ensuite bathroom<br>Dishwasher - Energy Star, Dryer, Hood Fan, Refrigerator, Stove-Electric,<br>Washer, Window Coverings                                                                |
| Interior Features                                                                                                    | Dishwasher - Energy Star, Dryer, Hood Fan, Refrigerator, Stove-Electric,                                                                                                                |
| Interior Features<br>Appliances                                                                                      | Dishwasher - Energy Star, Dryer, Hood Fan, Refrigerator, Stove-Electric, Washer, Window Coverings                                                                                       |
| Interior Features<br>Appliances<br>Heating                                                                           | Dishwasher - Energy Star, Dryer, Hood Fan, Refrigerator, Stove-Electric,<br>Washer, Window Coverings<br>Baseboard, Water                                                                |
| Interior Features<br>Appliances<br>Heating<br># of Stories                                                           | Dishwasher - Energy Star, Dryer, Hood Fan, Refrigerator, Stove-Electric,<br>Washer, Window Coverings<br>Baseboard, Water<br>4                                                           |
| Interior Features<br>Appliances<br>Heating<br># of Stories<br>Stories                                                | Dishwasher - Energy Star, Dryer, Hood Fan, Refrigerator, Stove-Electric,<br>Washer, Window Coverings<br>Baseboard, Water<br>4<br>1                                                      |
| Interior Features<br>Appliances<br>Heating<br># of Stories<br>Stories<br>Has Basement                                | Dishwasher - Energy Star, Dryer, Hood Fan, Refrigerator, Stove-Electric,<br>Washer, Window Coverings<br>Baseboard, Water<br>4<br>1<br>Yes                                               |
| Interior Features<br>Appliances<br>Heating<br># of Stories<br>Stories<br>Has Basement<br>Basement                    | Dishwasher - Energy Star, Dryer, Hood Fan, Refrigerator, Stove-Electric,<br>Washer, Window Coverings<br>Baseboard, Water<br>4<br>1<br>Yes                                               |
| Interior Features<br>Appliances<br>Heating<br># of Stories<br>Stories<br>Has Basement<br>Basement<br><b>Exterior</b> | Dishwasher - Energy Star, Dryer, Hood Fan, Refrigerator, Stove-Electric,<br>Washer, Window Coverings<br>Baseboard, Water<br>4<br>1<br>Yes<br>None, No Basement                          |