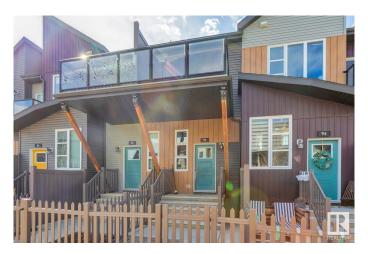

# \$274,900

1 Bedroom, 1.00 Bathroom, 767 sqft Condo / Townhouse on 0.00 Acres

Paisley, Edmonton, AB

Welcome to the vibrant community of Paisley! This 767 sqft, 1bed + den bungalow style townhome is better than new and will certainly impress. Wide open floor plan w/gorgeous kitchen, vaulted ceilings, quartz counters, s.s. appliances, vinyl flooring, and large island. Living area w/nice fireplace, good sized bedroom and den, 4-pc bath, outdoor patio area, single attached garage, and more! Located close to schools, shopping, golf, dog park, and all other major amenities. Awesome value in a terrific neighborhood!

# **Community Information**

Address 93 4470 Prowse Road

Area Edmonton
Subdivision Paislev

Subdivision Paisley
City Edmonton

County ALBERTA

Province AB

Postal Code T6W 3R5