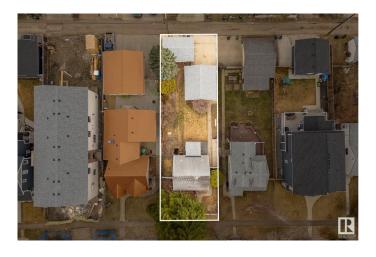

# **Community Information**

Address 9514 73 Avenue

Area Edmonton

Subdivision Ritchie

City Edmonton
County ALBERTA

Province AB

Postal Code T6E 1A9

### **Amenities**

Amenities See Remarks

Parking Double Garage Detached, Single Garage Detached