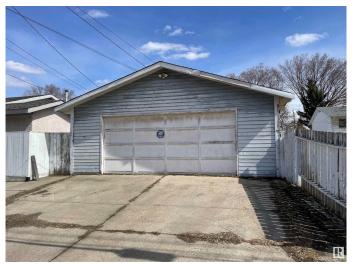

located in the Heart of Lauderdale! This property is perfectly positioned on a quiet, family-friendly street, offering both privacy and strong builder vibes. Sitting on a generously sized lot with excellent land use potential, its an ideal opportunity for savvy investors or future redevelopment. This property includes a double detached garage, existing home ( no warranties or representation). Looking to build? This one offers endless potential- well matured neighborhood!! Close to all amenities, schools, parks, shopping and dining!

# **Essential Information**

MLS® # E4431886 Price \$274,900

Bathrooms 0.00 Acres 0.00

Type Single Family

Sub-Type Vacant Lot/Land

Style Bungalow

Status Active

# **Community Information**

Address 12816 103 Street

Area Edmonton
Subdivision Lauderdale







City Edmonton
County ALBERTA

Province AB

Postal Code T5E 4M1

#### **Amenities**

Parking Double Garage Detached

## **Exterior**

Exterior Features Back Lane, Fenced, Playground Nearby, Public Transportation, Schools,

**Shopping Nearby** 

#### **Additional Information**

Date Listed April 18th, 2025

Days on Market 12

Zoning Zone 01

DATA IS DEEMED RELIABLE BUT IS NOT GUARANTEED ACCURATE BY THE REALTORS® ASSOCIATION OF EDMONTON. COPYRIGHT 2025 BY THE REALTORS® ASSOCIATION OF EDMONTON. ALL RIGHTS RESERVED. Trademarks are owned or controlled by the Canadian Real Estate Association (CREA) and identify real estate professionals who are members of CREA (REALTOR®, REALTORS®) and/or the quality of services they provide (MLS®, Multiple Listing Service®)

Listing information last updated