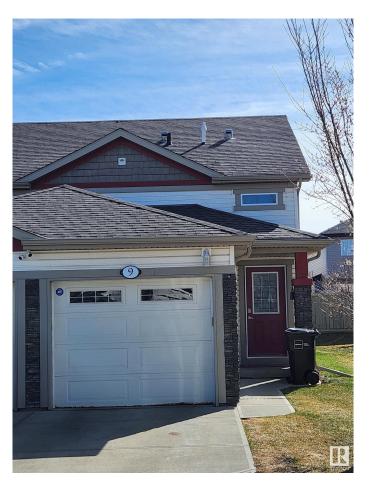

## \$299,000

2 Bedroom, 2.00 Bathroom, 1,007 sqft Condo / Townhouse on 0.00 Acres

Charlesworth, Edmonton, AB

A MUST SEE in The Edge at Ellerslie.. With very low condo fees, this fantastic upper level end unit shows off its modern open design and comes with high ceiling throughout. This unit comes with 2 bedrooms & 2 full bathrooms is perfect for a first time home buyer or investor. The spacious kitchen with stainless steel appliances and ample counter space open graciously into the dining and family room area. Enjoy your privacy on the huge deck as you entertain with family or friends. Close to parks, walking trails, schools, shopping and all other major amenities

Year Built 2014

Type Condo / Townhouse

Sub-Type Half Duplex

Style Bungalow

Status Active

#### **Exterior**

Exterior Wood, Stone, Vinyl

Exterior Features Flat Site

Roof Asphalt Shingles
Construction Wood, Stone, Vinyl
Foundation Concrete Perimeter