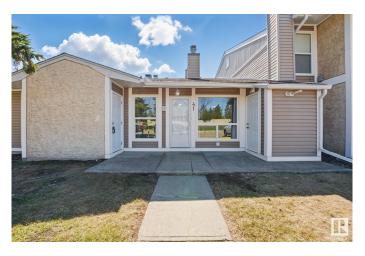

## \$225,000

3 Bedroom, 1.00 Bathroom, 1,042 sqft Condo / Townhouse on 0.00 Acres

Skyrattler, Edmonton, AB

Ready to move in and enjoy. This 3 bedroom carriage home has the desirable feature of no upstairs unit, enjoy the quiet setting. Most amenities are are close by, schools, medical services and transportation including Century Park LRT within blocks. The Kinsman arenas and Terwillegar Rec Center are both close by as well as walking trails. This complex has maintained a low condo fee even after updating the external parts of the complex in recent years. This is a great value.

#### **Exterior**

Exterior Wood, Vinyl

Exterior Features Corner Lot, Landscaped, Public Transportation

Roof Asphalt Shingles

Construction Wood, Vinyl

Foundation Concrete Perimeter