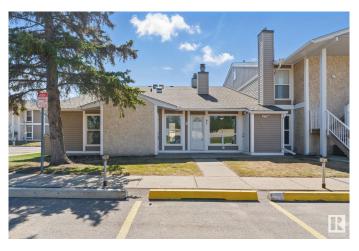

## \$225,000

3 Bedroom, 1.00 Bathroom, 1,042 sqft Condo / Townhouse on 0.00 Acres

Skyrattler, Edmonton, AB

Ready to move in and enjoy. This 3 bedroom carriage home has the desirable feature of no upstairs unit, enjoy the quiet setting. Most amenities are are close by, schools, medical services and transportation including Century Park LRT within blocks. The Kinsman arenas and Terwillegar Rec Center are both close by as well as walking trails. This complex has maintained a low condo fee even after updating the external parts of the complex in recent years. This is a great value.

#### **Exterior**

Exterior Wood, Vinyl

Exterior Features Corner Lot, Landscaped, Public Transportation

Roof Asphalt Shingles

Construction Wood, Vinyl

Foundation Concrete Perimeter