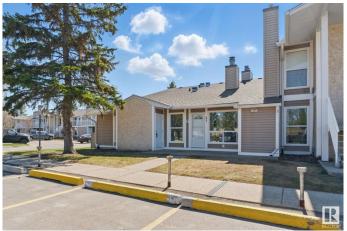

## \$225,000

3 Bedroom, 1.00 Bathroom, 1,042 sqft Condo / Townhouse on 0.00 Acres

Skyrattler, Edmonton, AB

Ready to move in and enjoy. This 3 bedroom carriage home has the desirable feature of no upstairs unit, enjoy the quiet setting. Most amenities are are close by, schools, medical services and transportation including Century Park LRT within blocks. The Kinsman arenas and Terwillegar Rec Center are both close by as well as walking trails. This complex has maintained a low condo fee even after updating the external parts of the complex in recent years. This is a great value.

#### **Exterior**

Exterior Wood, Vinyl

Exterior Features Corner Lot, Landscaped, Public Transportation

Roof Asphalt Shingles

Construction Wood, Vinyl

Foundation Concrete Perimeter