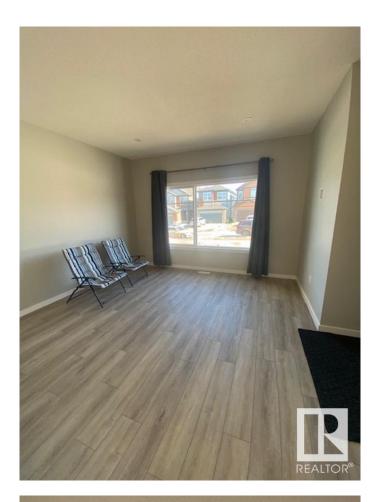

### \$2,295

3 Bedroom, 2.50 Bathroom, 1,604 sqft Rental on 0.00 Acres

Charlesworth, Edmonton, AB

Welcome home to your 1600 sqft house in the desirable neighborhood of Charlesworth. With 3 bedrooms and 2.5 bathrooms, this home is perfect for your family! The entrance offers a closet and a space for you and your guests to put your coats and shoes. It then opens into the dining area with lots of bright windows. Across is the kitchen that has beautiful, stainless steel appliances. Throughout the main living area is gorgeous luxury vinyl plank flooring. Guests also have access to a convenient ½ bath on the main floor! Cozy carpet leads you upstairs where the 3 bedrooms are. Each room has lots of large windows where lots of natural sunlight beams through! The primary bedroom has its own en-suite (no worry about sharing with the kids or guests!) with DOUBLE SINKS, lots of drawers & storage, standalone shower, and a relaxing tub! The primary bedroom walk through closet offers lots of room for your clothes and storage! Down the hallway are 2 good-sized bedrooms with their own full, main bathroom.