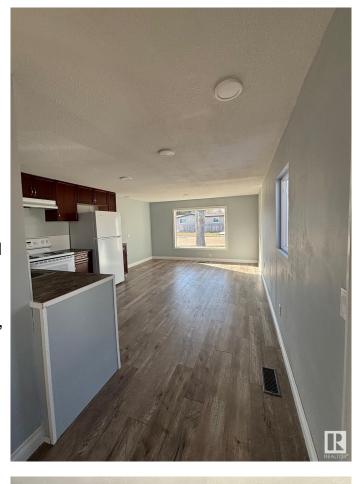

## \$107,700

2 Bedroom, 1.00 Bathroom, 1,020 sqft Land Lease Community on 0.00 Acres

Maple Ridge (Edmonton), Edmonton, AB

This spacious 2 bed, 1 bath mobile home has many upgrades including new roof (2024), fully drywalled, new laminate flooring throughout, new toilet and tub. Upgraded vinyl windows and newer doors, newer furnace (approx.2021), and hot water tank (approx.2021). You will find lots of natural light throughout. Outside are two storage sheds and a spacious covered private porch to enjoy your morning coffee. Across the street is a bus stop and park, also nearby you'll find a store and gas station.

#### **Essential Information**

MLS® # E4430463 Price \$107,700

Bedrooms 2
Bathrooms 1.00
Full Baths 1

Square Footage 1,020 Acres 0.00

Year Built 1981

Type Land Lease Community
Sub-Type Detached Single Family