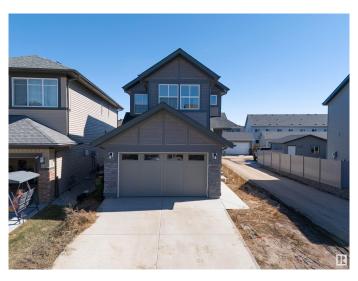

## \$619,000

4 Bedroom, 3.00 Bathroom, 1,920 sqft Single Family on 0.00 Acres

Secord, Edmonton, AB

Stunning 2-storey, Jayman built home in the vibrant West Edmonton community of Secord! With 1,920 sq. ft. of living space, this modern gem offers 4 spacious bedrooms and 3 full bathrooms, including a main floor bed & bathâ€"ideal for guests or multigenerational living. The open concept layout features a large kitchen island for entertaining, upgraded appliance package, and a walk-thru pantry from the garage. Enjoy energy savings with solar panels and future potential with an unfinished basement featuring a separate entrance. Upstairs, relax in the spacious bonus room, retreat to a luxurious 5-piece primary ensuite, and enjoy the convenience of upper floor laundry. Stylish, smart, and ready for you!

Built in 2022

#### **Essential Information**

MLS® # E4430265 Price \$619,000

Bedrooms 4
Bathrooms 3.00

Full Baths 3

Square Footage 1,920
Acres 0.00
Year Built 2022

Type Single Family

Sub-Type Detached Single Family

Style 2 Storey
Status Active