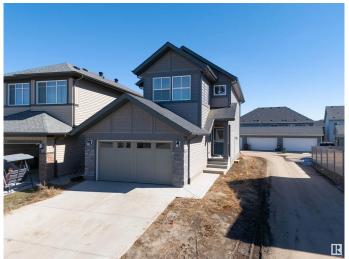

## \$619,000

4 Bedroom, 3.00 Bathroom, 1,920 sqft Single Family on 0.00 Acres

Secord, Edmonton, AB

Stunning 2-storey, Jayman built home in the vibrant West Edmonton community of Secord! With 1,920 sq. ft. of living space, this modern gem offers 4 spacious bedrooms and 3 full bathrooms, including a main floor bed & bathâ€"ideal for guests or multigenerational living. The open concept layout features a large kitchen island for entertaining, upgraded appliance package, and a walk-thru pantry from the garage. Enjoy energy savings with solar panels and future potential with an unfinished basement featuring a separate entrance. Upstairs, relax in the spacious bonus room, retreat to a luxurious 5-piece primary ensuite, and enjoy the convenience of upper floor laundry. Stylish, smart, and ready for you!

Built in 2022

#### **Essential Information**

MLS® # E4430265 Price \$619,000

Bedrooms 4
Bathrooms 3.00

Full Baths 3

Square Footage 1,920
Acres 0.00
Year Built 2022

Type Single Family

Sub-Type Detached Single Family

Style 2 Storey
Status Active