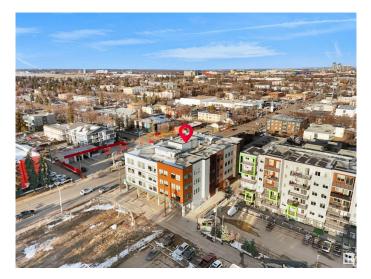

## \$1,555,200

0 Bedroom, 0.00 Bathroom, Retail on 0.00 Acres

Queen Mary Park, Edmonton, AB

Positioned near Unity Square and the Brewery District, Vibe Professional Centre combines striking modern design with functional flexibility. With abundant natural light, great signage potential, and free parking, this location supports a wide range of business uses. Now available for lease or for purchase, this property presents an excellent owner-user opportunity. Secure your own space while benefiting from rental income generated by existing tenancies — a smart way to offset your mortgage and build equity over time. Own and operate in one of Edmonton's most vibrant and growing areas.