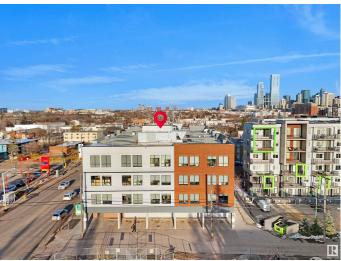

## \$1,555,200

0 Bedroom, 0.00 Bathroom, Retail on 0.00 Acres

Queen Mary Park, Edmonton, AB

Positioned near Unity Square and the Brewery District, Vibe Professional Centre combines striking modern design with functional flexibility. With abundant natural light, great signage potential, and free parking, this location supports a wide range of business uses. Now available for lease or for purchase, this property presents an excellent owner-user opportunity. Secure your own space while benefiting from rental income generated by existing tenancies — a smart way to offset your mortgage and build equity over time. Own and operate in one of Edmonton's most vibrant and growing areas.