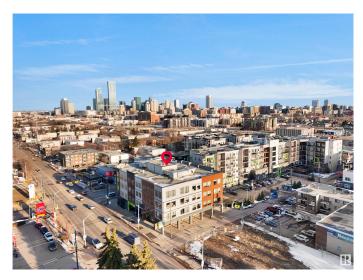

## \$1,555,200

0 Bedroom, 0.00 Bathroom, Retail on 0.00 Acres

Queen Mary Park, Edmonton, AB

Positioned near Unity Square and the Brewery District, Vibe Professional Centre combines striking modern design with functional flexibility. With abundant natural light, great signage potential, and free parking, this location supports a wide range of business uses. Now available for lease or for purchase, this property presents an excellent owner-user opportunity. Secure your own space while benefiting from rental income generated by existing tenancies — a smart way to offset your mortgage and build equity over time. Own and operate in one of Edmonton's most vibrant and growing areas.