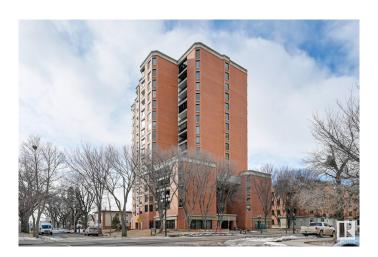

# \$125,000 - 203 11503 100 Avenue, Edmonton

MLS® #E4429498

### \$125,000

1 Bedroom, 1.00 Bathroom, 484 sqft Condo / Townhouse on 0.00 Acres

WîhkwÃantôwin, Edmonton, AB

TREELINE VIEWS from this RENOVATED BRIGHT studio suite in the majestic, iconic LEMARCHAND TOWER conveniently located steps away from the river valley walking/biking trails, restaurants, coffee shops & quick access to the U of A, Brewery District & Ice District. Open layout with an upgraded kitchen with white cabinetry and an eating bar. Newer vinyl plank flooring throughout. 4 piece main bathroom. Good size balcony with an east exposure. Included is the stove, fridge, washer, dryer and A/C. Titled underground parking #247 on P2. LeMarchand has a guest suite & a renovated social room with a patio. A perfect executive condo! Shows very well!