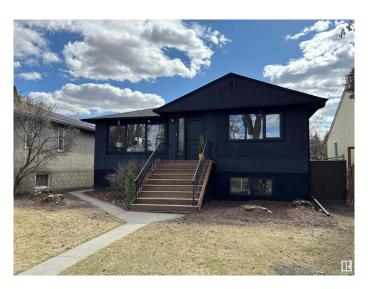

# \$536,500 - 9833 68 Avenue, Edmonton

MLS® #E4429279

### \$536,500

5 Bedroom, 2.00 Bathroom, 1,206 sqft Single Family on 0.00 Acres

Hazeldean, Edmonton, AB

STEPS FROM MILL CREEK RAVINE and HAPPY BEER STREETâ€"your new lifestyle starts HERE. Hike, bike, or stroll the RAVINE TRAILS, grab a pint at local breweries, or sip a latte at one of the nearby cafés. Hazeldean is a hidden gem with a strong COMMUNITY LEAGUE, parks, playgrounds, and quick access to Whyte Ave. This RENOVATED 5-BED, 2-BATH home has a SEPARATE ENTRANCE to a bright in-law suite. Inside: OPEN-CONCEPT layout, custom cabinets, QUARTZ, pot lights, and new German tilt & turn windows. Massive primary, DOUBLE GARAGE, fenced yard, and upgraded landscaping. Live where the good vibes are.

#### **Essential Information**

MLS® # E4429279 Price \$536,500

Bedrooms 5
Bathrooms 2.00

Full Baths 2

Square Footage 1,206 Acres 0.00 Year Built 1956

Type Single Family

Sub-Type Detached Single Family

Style Raised Bungalow

## **Community Information**

Address 9833 68 Avenue

Area Edmonton
Subdivision Hazeldean
City Edmonton
County ALBERTA

Province AB

Postal Code T6E 0R4

#### **Exterior**

Exterior Wood, Stucco

Exterior Features Back Lane, Fenced, Playground Nearby, Schools, Shopping Nearby,

See Remarks

Roof Asphalt Shingles
Construction Wood, Stucco

Foundation Concrete Perimeter