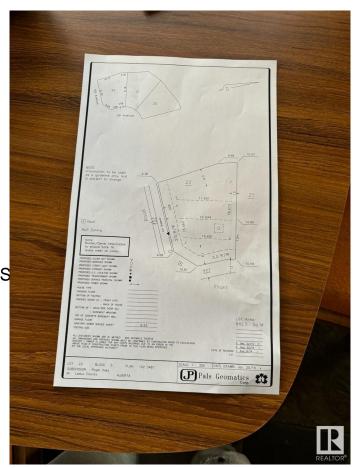

### \$350,000

0 Bedroom, 0.00 Bathroom, Rural on 0.16 Acres

Royal Oaks\_LEDU, Rural Leduc County, AB

Welcome to Royal Oaks Corner Lot â€" an exceptional opportunity to build your Custom-built dream Home. Enjoy the added benefits of green space and walking trails at the rear of the property. The lot is serviced with municipal water and sewer, ensuring convenience and reliability. With its prime location, you're only approximately 10 minutes from Edmonton International Airport, Costco, and other major amenities. Public transportation options are close by, and you'll be just 5-6 minutes from Edmonton South Common, which offers free Wi-Fi parks, a 2.5-acre playground, restaurants, and more. Royal Oaks is a prestigious neighborhood with multimillion-dollar homes, making it the perfect place to build the home you've always dreamed of. Don't miss out on this incredible opportunity!.

## **Essential Information**

MLS® # E4427897 Price \$350,000

Bathrooms 0.00
Acres 0.16
Type Rural

Sub-Type Vacant Lot/Land

Status Active