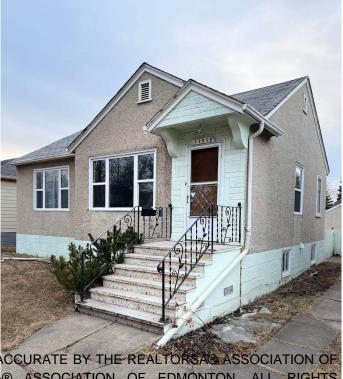

## \$349,000 - 11318 103 Street, Edmonton

MLS® #E4427581

## \$349,000

2 Bedroom, 2.00 Bathroom, 781 sqft Single Family on 0.00 Acres

Spruce Avenue, Edmonton, AB

Investor alert or first time home buyer looking to find the perfect home in the community of Spruce Avenue. This little gem is waiting for you the first time buyer or sit and wait to build a larger home with the massive 43 X 150 yard. This house has numerous upgrades over the years, like newer shingles, windows, furnace and hot water tank, new flooring (Vinyl and laminate), baseboards, updated lighting, and much more. This charming gem is great for all types of investors or that very first place called home.

Basement Full, Finished

**Exterior** 

Exterior Wood, Stucco

Exterior Features Fenced, Fruit Trees/Shrubs,

Shopping Nearby

Roof Asphalt Shingles

Construction Wood, Stucco

Foundation Concrete Perimeter